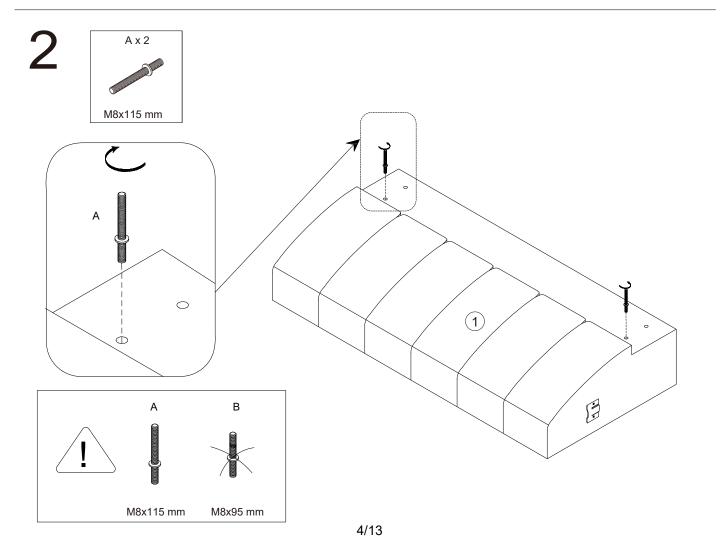

|   |   |               | $\bigvee$ |
|---|---|---------------|-----------|
| 5 | 1 | 905x240x630   |           |
| 6 | 1 | 1200x1380x340 |           |
| 7 | 9 | Ø60x100       |           |

| A x 6     | B x 10                                                                                                                                                                                                                                                                                                                                                                                                                                                                                                                                                                                                                                                                                                                                                                                                                                                                                                                                                                                                                                                                                                                                                                                                                                                                                                                                                                                                                                                                                                                                                                                                                                                                                                                                                                                                                                                                                                                                                                                                                                                                                                                        | C x 16    | D x 16    | E x 16   |
|-----------|-------------------------------------------------------------------------------------------------------------------------------------------------------------------------------------------------------------------------------------------------------------------------------------------------------------------------------------------------------------------------------------------------------------------------------------------------------------------------------------------------------------------------------------------------------------------------------------------------------------------------------------------------------------------------------------------------------------------------------------------------------------------------------------------------------------------------------------------------------------------------------------------------------------------------------------------------------------------------------------------------------------------------------------------------------------------------------------------------------------------------------------------------------------------------------------------------------------------------------------------------------------------------------------------------------------------------------------------------------------------------------------------------------------------------------------------------------------------------------------------------------------------------------------------------------------------------------------------------------------------------------------------------------------------------------------------------------------------------------------------------------------------------------------------------------------------------------------------------------------------------------------------------------------------------------------------------------------------------------------------------------------------------------------------------------------------------------------------------------------------------------|-----------|-----------|----------|
|           | A CONTRACT OF A |           |           |          |
| M8x115 mm | M8x95 mm                                                                                                                                                                                                                                                                                                                                                                                                                                                                                                                                                                                                                                                                                                                                                                                                                                                                                                                                                                                                                                                                                                                                                                                                                                                                                                                                                                                                                                                                                                                                                                                                                                                                                                                                                                                                                                                                                                                                                                                                                                                                                                                      | ⊘8/⊘25 mm | ⊘8/⊘13 mm | M8/14 mm |
| F x 1     | G x 9                                                                                                                                                                                                                                                                                                                                                                                                                                                                                                                                                                                                                                                                                                                                                                                                                                                                                                                                                                                                                                                                                                                                                                                                                                                                                                                                                                                                                                                                                                                                                                                                                                                                                                                                                                                                                                                                                                                                                                                                                                                                                                                         |           |           |          |
| B         | $\bigcirc$                                                                                                                                                                                                                                                                                                                                                                                                                                                                                                                                                                                                                                                                                                                                                                                                                                                                                                                                                                                                                                                                                                                                                                                                                                                                                                                                                                                                                                                                                                                                                                                                                                                                                                                                                                                                                                                                                                                                                                                                                                                                                                                    |           |           |          |
| 14 mm     | Ø8/Ø70 mm                                                                                                                                                                                                                                                                                                                                                                                                                                                                                                                                                                                                                                                                                                                                                                                                                                                                                                                                                                                                                                                                                                                                                                                                                                                                                                                                                                                                                                                                                                                                                                                                                                                                                                                                                                                                                                                                                                                                                                                                                                                                                                                     |           |           |          |