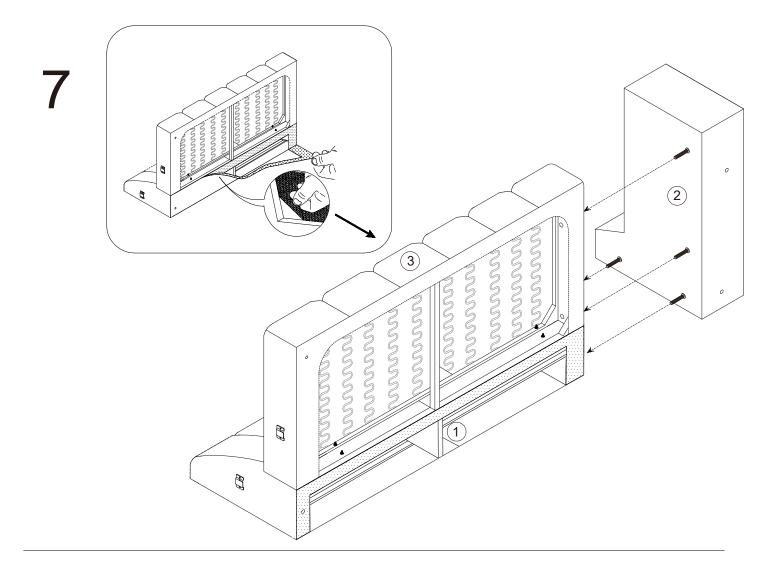

|   |   |               | $\bigvee$ |
|---|---|---------------|-----------|
| 5 | 1 | 905x240x630   |           |
| 6 | 1 | 1200x1380x340 |           |
| 7 | 9 | Ø60x100       |           |

| A x 6     | B x 10                                                                                                                                                                                                                                                                                                                                                                                                                                                                                                                                                                                                                                                                                                                                                                                                                                                                                                                                                                                                                                                                                                                                                                                                                                                                                                                                                                                                                                                                                                                                                                                                                                                                                                                                                                                                                                                                                                                                                                                                                                                                                                                        | C x 16    | D x 16    | E x 16   |
|-----------|-------------------------------------------------------------------------------------------------------------------------------------------------------------------------------------------------------------------------------------------------------------------------------------------------------------------------------------------------------------------------------------------------------------------------------------------------------------------------------------------------------------------------------------------------------------------------------------------------------------------------------------------------------------------------------------------------------------------------------------------------------------------------------------------------------------------------------------------------------------------------------------------------------------------------------------------------------------------------------------------------------------------------------------------------------------------------------------------------------------------------------------------------------------------------------------------------------------------------------------------------------------------------------------------------------------------------------------------------------------------------------------------------------------------------------------------------------------------------------------------------------------------------------------------------------------------------------------------------------------------------------------------------------------------------------------------------------------------------------------------------------------------------------------------------------------------------------------------------------------------------------------------------------------------------------------------------------------------------------------------------------------------------------------------------------------------------------------------------------------------------------|-----------|-----------|----------|
|           | A CONTRACT OF A |           |           |          |
| M8x115 mm | M8x95 mm                                                                                                                                                                                                                                                                                                                                                                                                                                                                                                                                                                                                                                                                                                                                                                                                                                                                                                                                                                                                                                                                                                                                                                                                                                                                                                                                                                                                                                                                                                                                                                                                                                                                                                                                                                                                                                                                                                                                                                                                                                                                                                                      | ⊘8/⊘25 mm | ⊘8/⊘13 mm | M8/14 mm |
| F x 1     | G x 9                                                                                                                                                                                                                                                                                                                                                                                                                                                                                                                                                                                                                                                                                                                                                                                                                                                                                                                                                                                                                                                                                                                                                                                                                                                                                                                                                                                                                                                                                                                                                                                                                                                                                                                                                                                                                                                                                                                                                                                                                                                                                                                         |           |           |          |
| B         | $\bigcirc$                                                                                                                                                                                                                                                                                                                                                                                                                                                                                                                                                                                                                                                                                                                                                                                                                                                                                                                                                                                                                                                                                                                                                                                                                                                                                                                                                                                                                                                                                                                                                                                                                                                                                                                                                                                                                                                                                                                                                                                                                                                                                                                    |           |           |          |
| 14 mm     | Ø8/Ø70 mm                                                                                                                                                                                                                                                                                                                                                                                                                                                                                                                                                                                                                                                                                                                                                                                                                                                                                                                                                                                                                                                                                                                                                                                                                                                                                                                                                                                                                                                                                                                                                                                                                                                                                                                                                                                                                                                                                                                                                                                                                                                                                                                     |           |           |          |