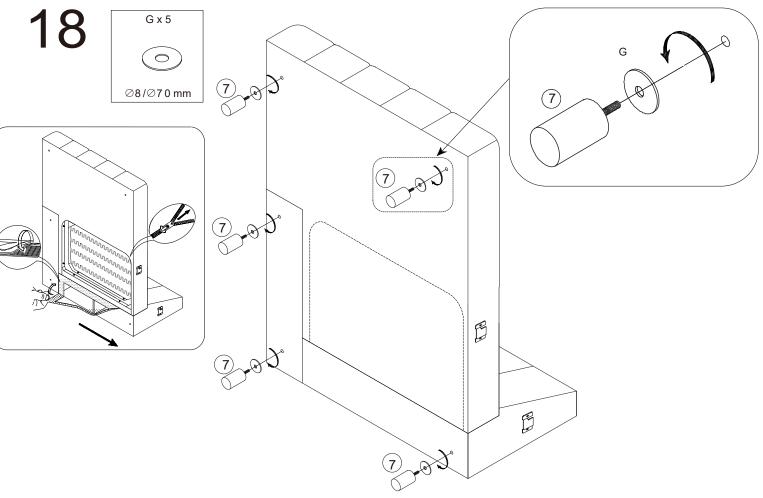

|   |   |               | $\bigvee$ |
|---|---|---------------|-----------|
| 5 | 1 | 905x240x630   |           |
| 6 | 1 | 1200x1380x340 |           |
| 7 | 9 | Ø60x100       |           |

| A x 6     | B x 10                                                                                                                                                                                                                                                                                                                                                                                                                                                                                                                                                                                                                                                                                                                                                                                                                                                                                                                                                                                                                                                                                                                                                                                                                                                                                                                                                                                                                                                                                                                                                                                                                                                                                                                                                                                                                                                                                                                                                                                                                                                                                                                        | C x 16    | D x 16    | E x 16   |
|-----------|-------------------------------------------------------------------------------------------------------------------------------------------------------------------------------------------------------------------------------------------------------------------------------------------------------------------------------------------------------------------------------------------------------------------------------------------------------------------------------------------------------------------------------------------------------------------------------------------------------------------------------------------------------------------------------------------------------------------------------------------------------------------------------------------------------------------------------------------------------------------------------------------------------------------------------------------------------------------------------------------------------------------------------------------------------------------------------------------------------------------------------------------------------------------------------------------------------------------------------------------------------------------------------------------------------------------------------------------------------------------------------------------------------------------------------------------------------------------------------------------------------------------------------------------------------------------------------------------------------------------------------------------------------------------------------------------------------------------------------------------------------------------------------------------------------------------------------------------------------------------------------------------------------------------------------------------------------------------------------------------------------------------------------------------------------------------------------------------------------------------------------|-----------|-----------|----------|
|           | A CONTRACT OF A |           |           |          |
| M8x115 mm | M8x95 mm                                                                                                                                                                                                                                                                                                                                                                                                                                                                                                                                                                                                                                                                                                                                                                                                                                                                                                                                                                                                                                                                                                                                                                                                                                                                                                                                                                                                                                                                                                                                                                                                                                                                                                                                                                                                                                                                                                                                                                                                                                                                                                                      | ⊘8/⊘25 mm | ⊘8/⊘13 mm | M8/14 mm |
| F x 1     | G x 9                                                                                                                                                                                                                                                                                                                                                                                                                                                                                                                                                                                                                                                                                                                                                                                                                                                                                                                                                                                                                                                                                                                                                                                                                                                                                                                                                                                                                                                                                                                                                                                                                                                                                                                                                                                                                                                                                                                                                                                                                                                                                                                         |           |           |          |
| B         | $\bigcirc$                                                                                                                                                                                                                                                                                                                                                                                                                                                                                                                                                                                                                                                                                                                                                                                                                                                                                                                                                                                                                                                                                                                                                                                                                                                                                                                                                                                                                                                                                                                                                                                                                                                                                                                                                                                                                                                                                                                                                                                                                                                                                                                    |           |           |          |
| 14 mm     | Ø8/Ø70 mm                                                                                                                                                                                                                                                                                                                                                                                                                                                                                                                                                                                                                                                                                                                                                                                                                                                                                                                                                                                                                                                                                                                                                                                                                                                                                                                                                                                                                                                                                                                                                                                                                                                                                                                                                                                                                                                                                                                                                                                                                                                                                                                     |           |           |          |