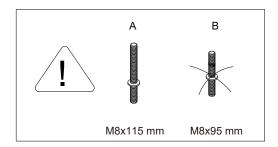

|   |   |               | $\bigvee$ |
|---|---|---------------|-----------|
| 5 | 1 | 905x240x630   |           |
| 6 | 1 | 1200x1380x340 |           |
| 7 | 9 | Ø60x100       |           |

| A x 6     | B x 10                                                                                                                                                                                                                                                                                                                                                                                                                                                                                                                                                                                                                                                                                                                                                                                                                                                                                                                                                                                                                                                                                                                                                                                                                                                                                                                                                                                                                                                                                                                                                                                                                                                                                                                                                                                                                                                                                                                                                                                                                                                                                                                        | C x 16    | D x 16    | E x 16   |
|-----------|-------------------------------------------------------------------------------------------------------------------------------------------------------------------------------------------------------------------------------------------------------------------------------------------------------------------------------------------------------------------------------------------------------------------------------------------------------------------------------------------------------------------------------------------------------------------------------------------------------------------------------------------------------------------------------------------------------------------------------------------------------------------------------------------------------------------------------------------------------------------------------------------------------------------------------------------------------------------------------------------------------------------------------------------------------------------------------------------------------------------------------------------------------------------------------------------------------------------------------------------------------------------------------------------------------------------------------------------------------------------------------------------------------------------------------------------------------------------------------------------------------------------------------------------------------------------------------------------------------------------------------------------------------------------------------------------------------------------------------------------------------------------------------------------------------------------------------------------------------------------------------------------------------------------------------------------------------------------------------------------------------------------------------------------------------------------------------------------------------------------------------|-----------|-----------|----------|
|           | A CONTRACT OF A |           |           |          |
| M8x115 mm | M8x95 mm                                                                                                                                                                                                                                                                                                                                                                                                                                                                                                                                                                                                                                                                                                                                                                                                                                                                                                                                                                                                                                                                                                                                                                                                                                                                                                                                                                                                                                                                                                                                                                                                                                                                                                                                                                                                                                                                                                                                                                                                                                                                                                                      | ⊘8/⊘25 mm | ⊘8/⊘13 mm | M8/14 mm |
| F x 1     | G x 9                                                                                                                                                                                                                                                                                                                                                                                                                                                                                                                                                                                                                                                                                                                                                                                                                                                                                                                                                                                                                                                                                                                                                                                                                                                                                                                                                                                                                                                                                                                                                                                                                                                                                                                                                                                                                                                                                                                                                                                                                                                                                                                         |           |           |          |
| B         | $\bigcirc$                                                                                                                                                                                                                                                                                                                                                                                                                                                                                                                                                                                                                                                                                                                                                                                                                                                                                                                                                                                                                                                                                                                                                                                                                                                                                                                                                                                                                                                                                                                                                                                                                                                                                                                                                                                                                                                                                                                                                                                                                                                                                                                    |           |           |          |
| 14 mm     | Ø8/Ø70 mm                                                                                                                                                                                                                                                                                                                                                                                                                                                                                                                                                                                                                                                                                                                                                                                                                                                                                                                                                                                                                                                                                                                                                                                                                                                                                                                                                                                                                                                                                                                                                                                                                                                                                                                                                                                                                                                                                                                                                                                                                                                                                                                     |           |           |          |