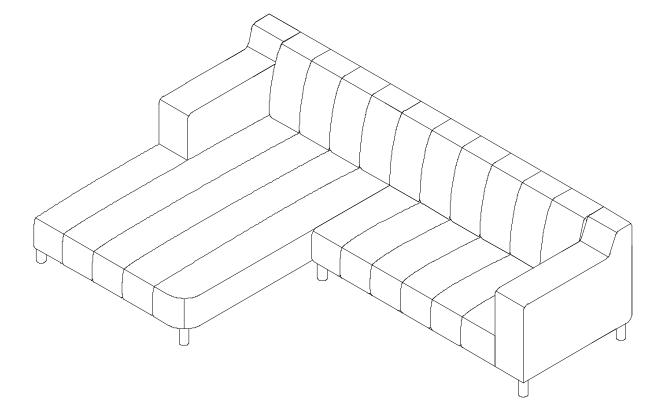

Rio

|   |   |              | $\bigvee$ |
|---|---|--------------|-----------|
|   | 1 | 1440x330x630 |           |
| 2 | 1 | 905x240x630  |           |
| 3 | 1 | 1440x650x340 |           |
| 4 | 1 | 960x330x630  |           |

|   |   |               | $\bigvee$ |
|---|---|---------------|-----------|
| 5 | 1 | 905x240x630   |           |
| 6 | 1 | 1200x1380x340 |           |
| 7 | 9 | Ø60x100       |           |

| A x 6     | B x 10                                                                                                                                                                                                                                                                                                                                                                                                                                                                                                                                                                                                                                                                                                                                                                                                                                                                                                                                                                                                                                                                                                                                                                                                                                                                                                                                                                                                                                                                                                                                                                                                                                                                                                                                                                                                                                                                                                                                                                                                                                                                                                                        | C x 16    | D x 16    | E x 16   |
|-----------|-------------------------------------------------------------------------------------------------------------------------------------------------------------------------------------------------------------------------------------------------------------------------------------------------------------------------------------------------------------------------------------------------------------------------------------------------------------------------------------------------------------------------------------------------------------------------------------------------------------------------------------------------------------------------------------------------------------------------------------------------------------------------------------------------------------------------------------------------------------------------------------------------------------------------------------------------------------------------------------------------------------------------------------------------------------------------------------------------------------------------------------------------------------------------------------------------------------------------------------------------------------------------------------------------------------------------------------------------------------------------------------------------------------------------------------------------------------------------------------------------------------------------------------------------------------------------------------------------------------------------------------------------------------------------------------------------------------------------------------------------------------------------------------------------------------------------------------------------------------------------------------------------------------------------------------------------------------------------------------------------------------------------------------------------------------------------------------------------------------------------------|-----------|-----------|----------|
|           | A CONTRACT OF A |           |           |          |
| M8x115 mm | M8x95 mm                                                                                                                                                                                                                                                                                                                                                                                                                                                                                                                                                                                                                                                                                                                                                                                                                                                                                                                                                                                                                                                                                                                                                                                                                                                                                                                                                                                                                                                                                                                                                                                                                                                                                                                                                                                                                                                                                                                                                                                                                                                                                                                      | ⊘8/⊘25 mm | ⊘8/⊘13 mm | M8/14 mm |
| F x 1     | G x 9                                                                                                                                                                                                                                                                                                                                                                                                                                                                                                                                                                                                                                                                                                                                                                                                                                                                                                                                                                                                                                                                                                                                                                                                                                                                                                                                                                                                                                                                                                                                                                                                                                                                                                                                                                                                                                                                                                                                                                                                                                                                                                                         |           |           |          |
| B         | $\bigcirc$                                                                                                                                                                                                                                                                                                                                                                                                                                                                                                                                                                                                                                                                                                                                                                                                                                                                                                                                                                                                                                                                                                                                                                                                                                                                                                                                                                                                                                                                                                                                                                                                                                                                                                                                                                                                                                                                                                                                                                                                                                                                                                                    |           |           |          |
| 14 mm     | Ø8/Ø70 mm                                                                                                                                                                                                                                                                                                                                                                                                                                                                                                                                                                                                                                                                                                                                                                                                                                                                                                                                                                                                                                                                                                                                                                                                                                                                                                                                                                                                                                                                                                                                                                                                                                                                                                                                                                                                                                                                                                                                                                                                                                                                                                                     |           |           |          |