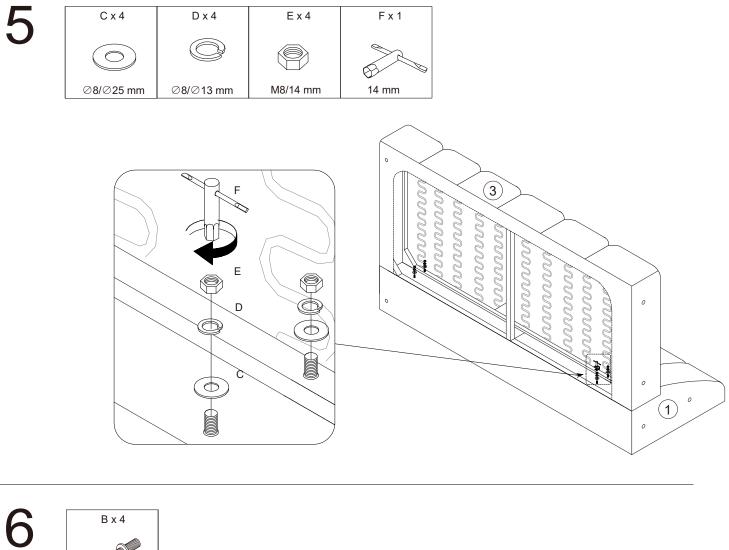

|   |   |               | $\bigvee$ |
|---|---|---------------|-----------|
| 5 | 1 | 905x240x630   |           |
| 6 | 1 | 1200x1380x340 |           |
| 7 | 9 | Ø60x100       |           |

| A x 6     | B x 10                                                                                                                                                                                                                                                                                                                                                                                                                                                                                                                                                                                                                                                                                                                                                                                                                                                                                                                                                                                                                                                                                                                                                                                                                                                                                                                                                                                                                                                                                                                                                                                                                                                                                                                                                                                                                                                                                                                                                                                                                                                                                                                        | C x 16    | D x 16    | E x 16   |
|-----------|-------------------------------------------------------------------------------------------------------------------------------------------------------------------------------------------------------------------------------------------------------------------------------------------------------------------------------------------------------------------------------------------------------------------------------------------------------------------------------------------------------------------------------------------------------------------------------------------------------------------------------------------------------------------------------------------------------------------------------------------------------------------------------------------------------------------------------------------------------------------------------------------------------------------------------------------------------------------------------------------------------------------------------------------------------------------------------------------------------------------------------------------------------------------------------------------------------------------------------------------------------------------------------------------------------------------------------------------------------------------------------------------------------------------------------------------------------------------------------------------------------------------------------------------------------------------------------------------------------------------------------------------------------------------------------------------------------------------------------------------------------------------------------------------------------------------------------------------------------------------------------------------------------------------------------------------------------------------------------------------------------------------------------------------------------------------------------------------------------------------------------|-----------|-----------|----------|
|           | A CONTRACT OF A |           |           |          |
| M8x115 mm | M8x95 mm                                                                                                                                                                                                                                                                                                                                                                                                                                                                                                                                                                                                                                                                                                                                                                                                                                                                                                                                                                                                                                                                                                                                                                                                                                                                                                                                                                                                                                                                                                                                                                                                                                                                                                                                                                                                                                                                                                                                                                                                                                                                                                                      | ⊘8/⊘25 mm | ⊘8/⊘13 mm | M8/14 mm |
| F x 1     | G x 9                                                                                                                                                                                                                                                                                                                                                                                                                                                                                                                                                                                                                                                                                                                                                                                                                                                                                                                                                                                                                                                                                                                                                                                                                                                                                                                                                                                                                                                                                                                                                                                                                                                                                                                                                                                                                                                                                                                                                                                                                                                                                                                         |           |           |          |
| B         | $\bigcirc$                                                                                                                                                                                                                                                                                                                                                                                                                                                                                                                                                                                                                                                                                                                                                                                                                                                                                                                                                                                                                                                                                                                                                                                                                                                                                                                                                                                                                                                                                                                                                                                                                                                                                                                                                                                                                                                                                                                                                                                                                                                                                                                    |           |           |          |
| 14 mm     | Ø8/Ø70 mm                                                                                                                                                                                                                                                                                                                                                                                                                                                                                                                                                                                                                                                                                                                                                                                                                                                                                                                                                                                                                                                                                                                                                                                                                                                                                                                                                                                                                                                                                                                                                                                                                                                                                                                                                                                                                                                                                                                                                                                                                                                                                                                     |           |           |          |