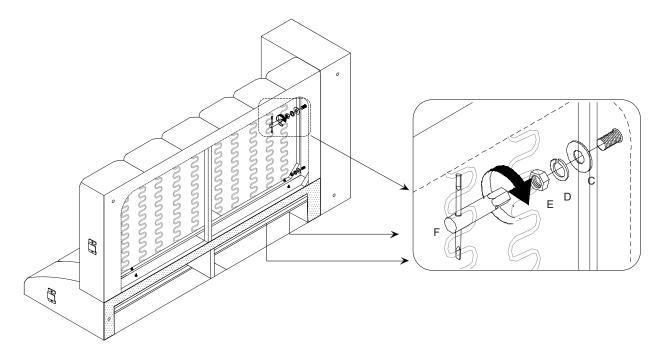

|   |   |               | $\bigvee$ |
|---|---|---------------|-----------|
| 5 | 1 | 905x240x630   |           |
| 6 | 1 | 1200x1380x340 |           |
| 7 | 9 | Ø60x100       |           |

| A x 6     | B x 10                                                                                                                                                                                                                                                                                                                                                                                                                                                                                                                                                                                                                                                                                                                                                                                                                                                                                                                                                                                                                                                                                                                                                                                                                                                                                                                                                                                                                                                                                                                                                                                                                                                                                                                                                                                                                                                                                                                                                                                                                                                                                                                        | C x 16    | D x 16    | E x 16   |
|-----------|-------------------------------------------------------------------------------------------------------------------------------------------------------------------------------------------------------------------------------------------------------------------------------------------------------------------------------------------------------------------------------------------------------------------------------------------------------------------------------------------------------------------------------------------------------------------------------------------------------------------------------------------------------------------------------------------------------------------------------------------------------------------------------------------------------------------------------------------------------------------------------------------------------------------------------------------------------------------------------------------------------------------------------------------------------------------------------------------------------------------------------------------------------------------------------------------------------------------------------------------------------------------------------------------------------------------------------------------------------------------------------------------------------------------------------------------------------------------------------------------------------------------------------------------------------------------------------------------------------------------------------------------------------------------------------------------------------------------------------------------------------------------------------------------------------------------------------------------------------------------------------------------------------------------------------------------------------------------------------------------------------------------------------------------------------------------------------------------------------------------------------|-----------|-----------|----------|
|           | A CONTRACT OF A |           |           |          |
| M8x115 mm | M8x95 mm                                                                                                                                                                                                                                                                                                                                                                                                                                                                                                                                                                                                                                                                                                                                                                                                                                                                                                                                                                                                                                                                                                                                                                                                                                                                                                                                                                                                                                                                                                                                                                                                                                                                                                                                                                                                                                                                                                                                                                                                                                                                                                                      | ⊘8/⊘25 mm | ⊘8/⊘13 mm | M8/14 mm |
| F x 1     | G x 9                                                                                                                                                                                                                                                                                                                                                                                                                                                                                                                                                                                                                                                                                                                                                                                                                                                                                                                                                                                                                                                                                                                                                                                                                                                                                                                                                                                                                                                                                                                                                                                                                                                                                                                                                                                                                                                                                                                                                                                                                                                                                                                         |           |           |          |
| B         | $\bigcirc$                                                                                                                                                                                                                                                                                                                                                                                                                                                                                                                                                                                                                                                                                                                                                                                                                                                                                                                                                                                                                                                                                                                                                                                                                                                                                                                                                                                                                                                                                                                                                                                                                                                                                                                                                                                                                                                                                                                                                                                                                                                                                                                    |           |           |          |
| 14 mm     | Ø8/Ø70 mm                                                                                                                                                                                                                                                                                                                                                                                                                                                                                                                                                                                                                                                                                                                                                                                                                                                                                                                                                                                                                                                                                                                                                                                                                                                                                                                                                                                                                                                                                                                                                                                                                                                                                                                                                                                                                                                                                                                                                                                                                                                                                                                     |           |           |          |