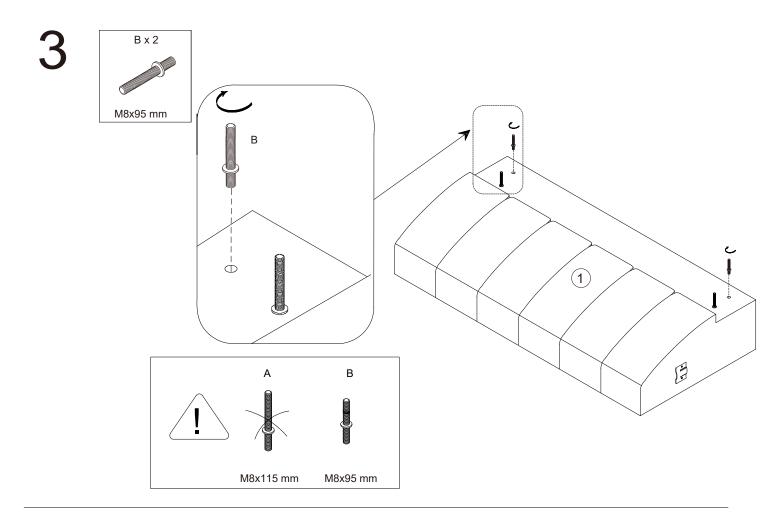

|   |   |               | $\bigvee$ |
|---|---|---------------|-----------|
| 5 | 1 | 905x240x630   |           |
| 6 | 1 | 1200x1380x340 |           |
| 7 | 9 | Ø60x100       |           |

| A x 6     | B x 10                                                                                                                                                                                                                                                                                                                                                                                                                                                                                                                                                                                                                                                                                                                                                                                                                                                                                                                                                                                                                                                                                                                                                                                                                                                                                                                                                                                                                                                                                                                                                                                                                                                                                                                                                                                                                                                                                                                                                                                                                                                                                                                        | C x 16    | D x 16    | E x 16   |
|-----------|-------------------------------------------------------------------------------------------------------------------------------------------------------------------------------------------------------------------------------------------------------------------------------------------------------------------------------------------------------------------------------------------------------------------------------------------------------------------------------------------------------------------------------------------------------------------------------------------------------------------------------------------------------------------------------------------------------------------------------------------------------------------------------------------------------------------------------------------------------------------------------------------------------------------------------------------------------------------------------------------------------------------------------------------------------------------------------------------------------------------------------------------------------------------------------------------------------------------------------------------------------------------------------------------------------------------------------------------------------------------------------------------------------------------------------------------------------------------------------------------------------------------------------------------------------------------------------------------------------------------------------------------------------------------------------------------------------------------------------------------------------------------------------------------------------------------------------------------------------------------------------------------------------------------------------------------------------------------------------------------------------------------------------------------------------------------------------------------------------------------------------|-----------|-----------|----------|
|           | A CONTRACT OF A |           |           |          |
| M8x115 mm | M8x95 mm                                                                                                                                                                                                                                                                                                                                                                                                                                                                                                                                                                                                                                                                                                                                                                                                                                                                                                                                                                                                                                                                                                                                                                                                                                                                                                                                                                                                                                                                                                                                                                                                                                                                                                                                                                                                                                                                                                                                                                                                                                                                                                                      | ⊘8/⊘25 mm | ⊘8/⊘13 mm | M8/14 mm |
| F x 1     | G x 9                                                                                                                                                                                                                                                                                                                                                                                                                                                                                                                                                                                                                                                                                                                                                                                                                                                                                                                                                                                                                                                                                                                                                                                                                                                                                                                                                                                                                                                                                                                                                                                                                                                                                                                                                                                                                                                                                                                                                                                                                                                                                                                         |           |           |          |
| B         | $\bigcirc$                                                                                                                                                                                                                                                                                                                                                                                                                                                                                                                                                                                                                                                                                                                                                                                                                                                                                                                                                                                                                                                                                                                                                                                                                                                                                                                                                                                                                                                                                                                                                                                                                                                                                                                                                                                                                                                                                                                                                                                                                                                                                                                    |           |           |          |
| 14 mm     | Ø8/Ø70 mm                                                                                                                                                                                                                                                                                                                                                                                                                                                                                                                                                                                                                                                                                                                                                                                                                                                                                                                                                                                                                                                                                                                                                                                                                                                                                                                                                                                                                                                                                                                                                                                                                                                                                                                                                                                                                                                                                                                                                                                                                                                                                                                     |           |           |          |