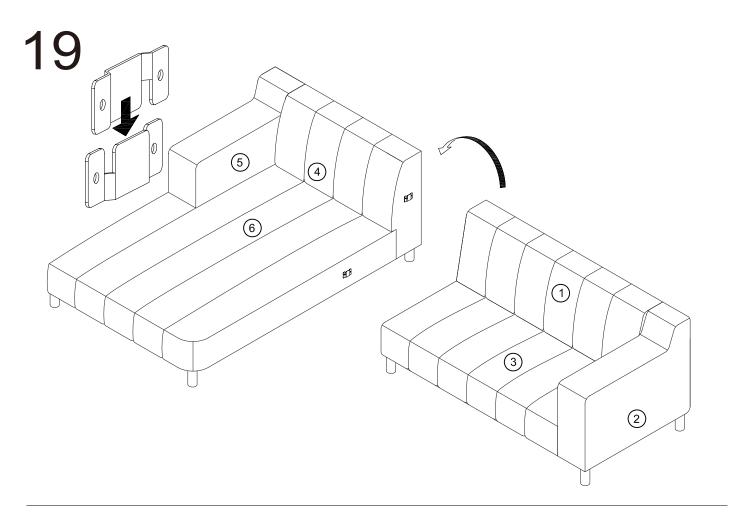

|           |           |          |







4

























12



















## care and cleaning advice fabric furniture

we hope you love your new purchase for many years to come. in order to care and maintain your new furniture, please note the following advice:

• protect from direct sunlight, direct heat and weather. all fabrics can fade over time depending on their exposure to sunlight. all natural fibre fabrics have a tendency to fade more easily, while synthetic fabrics are more hard wearing and colour fast.

• periodically clean your furniture with a soft brush or using a low suction vacuum cleaner.

• it is normal for some fabrics to pill after initial use. to remove the pills and prevent further pilling please de-pill the fabrics using a fabric stone or lint shaver.

• blot any food or liquid spills immediately with a dry, white clean cloth. do not u