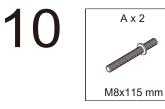

|   |   |               | $\bigvee$ |
|---|---|---------------|-----------|
| 5 | 1 | 905x240x630   |           |
| 6 | 1 | 1200x1380x340 |           |
| 7 | 9 | Ø60x100       |           |

| A x 6     | B x 10                                                                                                                                                                                                                                                                                                                                                                                                                                                                                                                                                                                                                                                                                                                                                                                                                                                                                                                                                                                                                                                                                                                                                                                                                                                                                                                                                                                                                                                                                                                                                                                                                                                                                                                                                                                                                                                                                                                                                                                                                                                                                                                        | C x 16    | D x 16    | E x 16   |
|-----------|-------------------------------------------------------------------------------------------------------------------------------------------------------------------------------------------------------------------------------------------------------------------------------------------------------------------------------------------------------------------------------------------------------------------------------------------------------------------------------------------------------------------------------------------------------------------------------------------------------------------------------------------------------------------------------------------------------------------------------------------------------------------------------------------------------------------------------------------------------------------------------------------------------------------------------------------------------------------------------------------------------------------------------------------------------------------------------------------------------------------------------------------------------------------------------------------------------------------------------------------------------------------------------------------------------------------------------------------------------------------------------------------------------------------------------------------------------------------------------------------------------------------------------------------------------------------------------------------------------------------------------------------------------------------------------------------------------------------------------------------------------------------------------------------------------------------------------------------------------------------------------------------------------------------------------------------------------------------------------------------------------------------------------------------------------------------------------------------------------------------------------|-----------|-----------|----------|
|           | A CONTRACT OF A |           |           |          |
| M8x115 mm | M8x95 mm                                                                                                                                                                                                                                                                                                                                                                                                                                                                                                                                                                                                                                                                                                                                                                                                                                                                                                                                                                                                                                                                                                                                                                                                                                                                                                                                                                                                                                                                                                                                                                                                                                                                                                                                                                                                                                                                                                                                                                                                                                                                                                                      | ⊘8/⊘25 mm | ⊘8/⊘13 mm | M8/14 mm |
| F x 1     | G x 9                                                                                                                                                                                                                                                                                                                                                                                                                                                                                                                                                                                                                                                                                                                                                                                                                                                                                                                                                                                                                                                                                                                                                                                                                                                                                                                                                                                                                                                                                                                                                                                                                                                                                                                                                                                                                                                                                                                                                                                                                                                                                                                         |           |           |          |
| B         | $\bigcirc$                                                                                                                                                                                                                                                                                                                                                                                                                                                                                                                                                                                                                                                                                                                                                                                                                                                                                                                                                                                                                                                                                                                                                                                                                                                                                                                                                                                                                                                                                                                                                                                                                                                                                                                                                                                                                                                                                                                                                                                                                                                                                                                    |           |           |          |
| 14 mm     | Ø8/Ø70 mm                                                                                                                                                                                                                                                                                                                                                                                                                                                                                                                                                                                                                                                                                                                                                                                                                                                                                                                                                                                                                                                                                                                                                                                                                                                                                                                                                                                                                                                                                                                                                                                                                                                                                                                                                                                                                                                                                                                                                                                                                                                                                                                     |           |           |          |