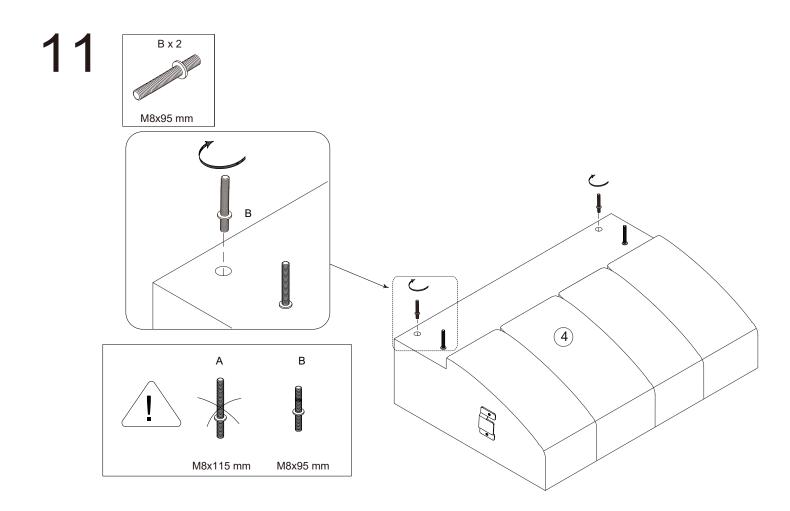

|           |           |          |







4

























12



















## care and cleaning advice fabric furniture

we hope you love your new purchase for many years to come. in order to care and maintain your new furniture, please note the following advice:

• protect from direct sunlight, direct heat and weather. all fabrics can fade over time depending on their exposure to sunlight. all natural fibre fabrics have a tendency to fade more easily, while synthetic fabrics are more hard wearing and colour fast.

• periodically clean your furniture with a soft brush or using a low suction vacuum cleaner.

• it is normal for some fabrics to pill after initial use. to remove the pills and prevent further pilling please de-pill the fabrics using a fabric stone or lint shaver.

• blot any food or liquid spills immediately with a dry, white c