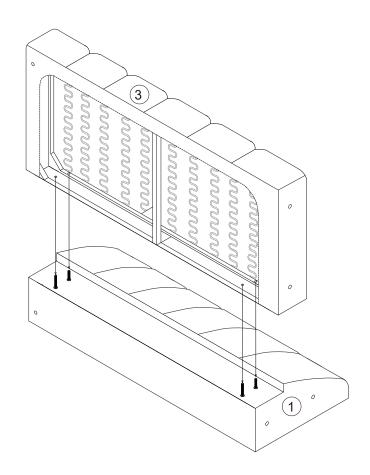

|   |   |               | $\bigvee$ |
|---|---|---------------|-----------|
| 5 | 1 | 905x240x630   |           |
| 6 | 1 | 1200x1380x340 |           |
| 7 | 9 | Ø60x100       |           |

| A x 6     | B x 10                                                                                                                                                                                                                                                                                                                                                                                                                                                                                                                                                                                                                                                                                                                                                                                                                                                                                                                                                                                                                                                                                                                                                                                                                                                                                                                                                                                                                                                                                                                                                                                                                                                                                                                                                                                                                                                                                                                                                                                                                                                                                                                        | C x 16    | D x 16    | E x 16   |
|-----------|-------------------------------------------------------------------------------------------------------------------------------------------------------------------------------------------------------------------------------------------------------------------------------------------------------------------------------------------------------------------------------------------------------------------------------------------------------------------------------------------------------------------------------------------------------------------------------------------------------------------------------------------------------------------------------------------------------------------------------------------------------------------------------------------------------------------------------------------------------------------------------------------------------------------------------------------------------------------------------------------------------------------------------------------------------------------------------------------------------------------------------------------------------------------------------------------------------------------------------------------------------------------------------------------------------------------------------------------------------------------------------------------------------------------------------------------------------------------------------------------------------------------------------------------------------------------------------------------------------------------------------------------------------------------------------------------------------------------------------------------------------------------------------------------------------------------------------------------------------------------------------------------------------------------------------------------------------------------------------------------------------------------------------------------------------------------------------------------------------------------------------|-----------|-----------|----------|
|           | A CONTRACT OF A |           |           |          |
| M8x115 mm | M8x95 mm                                                                                                                                                                                                                                                                                                                                                                                                                                                                                                                                                                                                                                                                                                                                                                                                                                                                                                                                                                                                                                                                                                                                                                                                                                                                                                                                                                                                                                                                                                                                                                                                                                                                                                                                                                                                                                                                                                                                                                                                                                                                                                                      | ⊘8/⊘25 mm | ⊘8/⊘13 mm | M8/14 mm |
| F x 1     | G x 9                                                                                                                                                                                                                                                                                                                                                                                                                                                                                                                                                                                                                                                                                                                                                                                                                                                                                                                                                                                                                                                                                                                                                                                                                                                                                                                                                                                                                                                                                                                                                                                                                                                                                                                                                                                                                                                                                                                                                                                                                                                                                                                         |           |           |          |
| B         | $\bigcirc$                                                                                                                                                                                                                                                                                                                                                                                                                                                                                                                                                                                                                                                                                                                                                                                                                                                                                                                                                                                                                                                                                                                                                                                                                                                                                                                                                                                                                                                                                                                                                                                                                                                                                                                                                                                                                                                                                                                                                                                                                                                                                                                    |           |           |          |
| 14 mm     | Ø8/Ø70 mm                                                                                                                                                                                                                                                                                                                                                                                                                                                                                                                                                                                                                                                                                                                                                                                                                                                                                                                                                                                                                                                                                                                                                                                                                                                                                                                                                                                                                                                                                                                                                                                                                                                                                                                                                                                                                                                                                                                                                                                                                                                                                                                     |           |           |          |