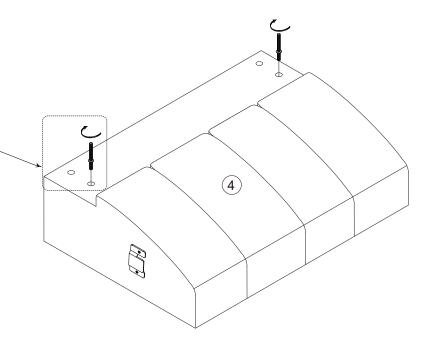

|           |           |          |







4

























12



















## care and cleaning advice fabric furniture

we hope you love your new purchase for many years to come. in order to care and maintain your new furniture, please note the following advice:

• protect from direct sunlight, direct heat and weather. all fabrics can fade over time depending on their exposure to sunlight. all natural fibre fabrics have a tendency to fade more easily, while synthetic fabrics are more hard wearing and colour fast.

• periodically clean your furniture with a soft brush or using a low suction vacuum cleaner.

• it is normal for some fabrics to pill after initial use. to remove the pills and prevent further pilling please de-pill the fabrics using a fabric stone or lint shaver.

• blot any food or liquid spills immediately with a dry, white