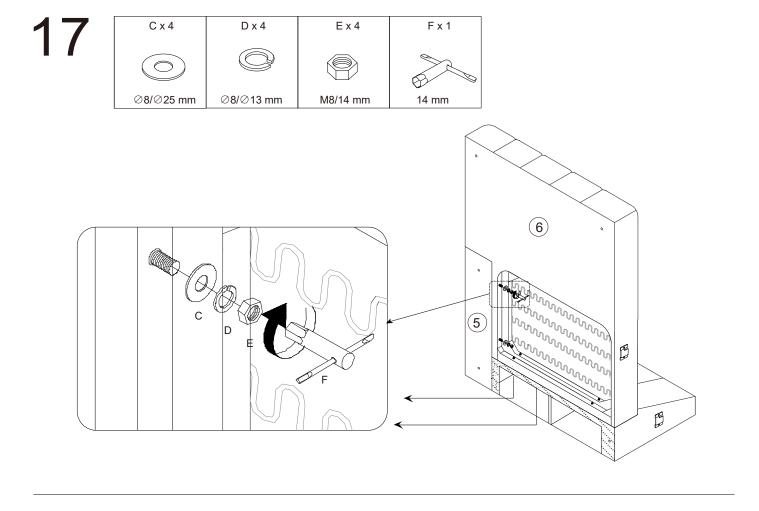

|           |           |          |







4

























12



















## care and cleaning advice fabric furniture

we hope you love your new purchase for many years to come. in order to care and maintain your new furniture, please note the following advice:

• protect from direct sunlight, direct heat and weather. all fabrics can fade over time depending on their exposure to sunlight. all natural fibre fabrics have a tendency to fade more easily, while synthetic fabrics are more hard wearing and colour fast.

• periodically clean your furniture with a soft brush or using a low suction vacuum cleaner.

• it is normal for some fabrics to pill after initial use. to remove the pills and prevent further pilling please de-pill the fabrics using a fabric stone or lint shaver.

• blot any food or liquid spills immediately with a dry, white clean cloth. do n