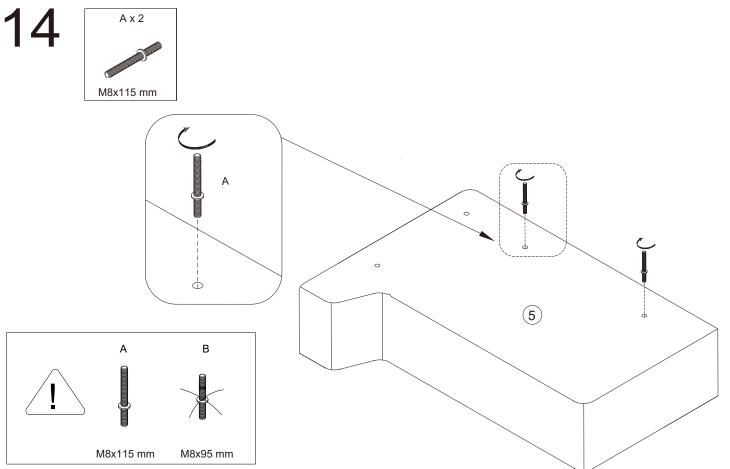

|           |           |          |







4

























12



















## care and cleaning advice fabric furniture

we hope you love your new purchase for many years to come. in order to care and maintain your new furniture, please note the following advice:

• protect from direct sunlight, direct heat and weather. all fabrics can fade over time depending on their exposure to sunlight. all natural fibre fabrics have a tendency to fade more easily, while synthetic fabrics are more hard wearing and colour fast.

• periodically clean your furniture with a soft brush or using a low suction vacuum cleaner.

• it is normal for some fabrics to pill after initial use. to remove the pills and prevent further pilling please de-pill the fabrics using a fabric stone or lint shaver.

• blot any food or liquid spills immediately with a dry, white clean cloth.