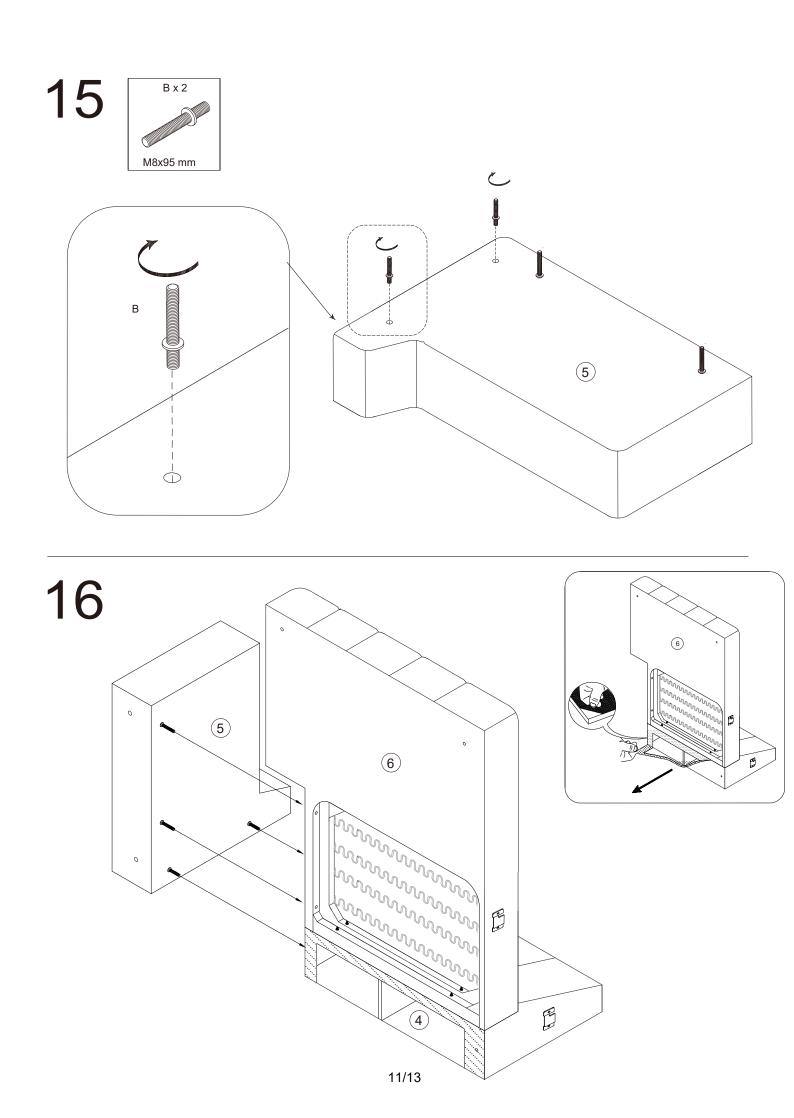

|           |           |          |







4

























12



















## care and cleaning advice fabric furniture

we hope you love your new purchase for many years to come. in order to care and maintain your new furniture, please note the following advice:

• protect from direct sunlight, direct heat and weather. all fabrics can fade over time depending on their exposure to sunlight. all natural fibre fabrics have a tendency to fade more easily, while synthetic fabrics are more hard wearing and colour fast.

• periodically clean your furniture with a soft brush or using a low suction vacuum cleaner.

• it is normal for some fabrics to pill after initial use. to remove the pills and prevent further pilling please de-pill the fabrics using a fabric stone or lint shaver.

• blot any food or liquid spills immediately with a dry, white clean cloth. do