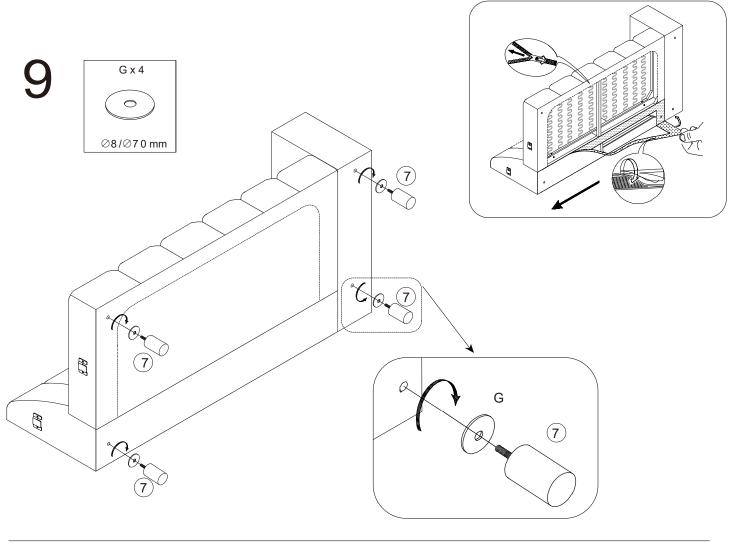

|   |   |               | $\bigvee$ |
|---|---|---------------|-----------|
| 5 | 1 | 905x240x630   |           |
| 6 | 1 | 1200x1380x340 |           |
| 7 | 9 | Ø60x100       |           |

| A x 6     | B x 10                                                                                                                                                                                                                                                                                                                                                                                                                                                                                                                                                                                                                                                                                                                                                                                                                                                                                                                                                                                                                                                                                                                                                                                                                                                                                                                                                                                                                                                                                                                                                                                                                                                                                                                                                                                                                                                                                                                                                                                                                                                                                                                        | C x 16    | D x 16    | E x 16   |
|-----------|-------------------------------------------------------------------------------------------------------------------------------------------------------------------------------------------------------------------------------------------------------------------------------------------------------------------------------------------------------------------------------------------------------------------------------------------------------------------------------------------------------------------------------------------------------------------------------------------------------------------------------------------------------------------------------------------------------------------------------------------------------------------------------------------------------------------------------------------------------------------------------------------------------------------------------------------------------------------------------------------------------------------------------------------------------------------------------------------------------------------------------------------------------------------------------------------------------------------------------------------------------------------------------------------------------------------------------------------------------------------------------------------------------------------------------------------------------------------------------------------------------------------------------------------------------------------------------------------------------------------------------------------------------------------------------------------------------------------------------------------------------------------------------------------------------------------------------------------------------------------------------------------------------------------------------------------------------------------------------------------------------------------------------------------------------------------------------------------------------------------------------|-----------|-----------|----------|
|           | A CONTRACT OF A |           |           |          |
| M8x115 mm | M8x95 mm                                                                                                                                                                                                                                                                                                                                                                                                                                                                                                                                                                                                                                                                                                                                                                                                                                                                                                                                                                                                                                                                                                                                                                                                                                                                                                                                                                                                                                                                                                                                                                                                                                                                                                                                                                                                                                                                                                                                                                                                                                                                                                                      | ⊘8/⊘25 mm | ⊘8/⊘13 mm | M8/14 mm |
| F x 1     | G x 9                                                                                                                                                                                                                                                                                                                                                                                                                                                                                                                                                                                                                                                                                                                                                                                                                                                                                                                                                                                                                                                                                                                                                                                                                                                                                                                                                                                                                                                                                                                                                                                                                                                                                                                                                                                                                                                                                                                                                                                                                                                                                                                         |           |           |          |
| B         | $\bigcirc$                                                                                                                                                                                                                                                                                                                                                                                                                                                                                                                                                                                                                                                                                                                                                                                                                                                                                                                                                                                                                                                                                                                                                                                                                                                                                                                                                                                                                                                                                                                                                                                                                                                                                                                                                                                                                                                                                                                                                                                                                                                                                                                    |           |           |          |
| 14 mm     | Ø8/Ø70 mm                                                                                                                                                                                                                                                                                                                                                                                                                                                                                                                                                                                                                                                                                                                                                                                                                                                                                                                                                                                                                                                                                                                                                                                                                                                                                                                                                                                                                                                                                                                                                                                                                                                                                                                                                                                                                                                                                                                                                                                                                                                                                                                     |           |           |          |