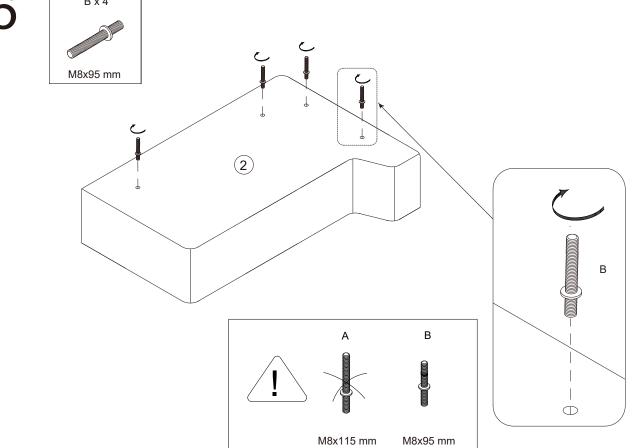

|   |   |               | $\bigvee$ |
|---|---|---------------|-----------|
| 5 | 1 | 905x240x630   |           |
| 6 | 1 | 1200x1380x340 |           |
| 7 | 9 | Ø60x100       |           |

| A x 6     | B x 10                                                                                                                                                                                                                                                                                                                                                                                                                                                                                                                                                                                                                                                                                                                                                                                                                                                                                                                                                                                                                                                                                                                                                                                                                                                                                                                                                                                                                                                                                                                                                                                                                                                                                                                                                                                                                                                                                                                                                                                                                                                                                                                        | C x 16    | D x 16    | E x 16   |
|-----------|-------------------------------------------------------------------------------------------------------------------------------------------------------------------------------------------------------------------------------------------------------------------------------------------------------------------------------------------------------------------------------------------------------------------------------------------------------------------------------------------------------------------------------------------------------------------------------------------------------------------------------------------------------------------------------------------------------------------------------------------------------------------------------------------------------------------------------------------------------------------------------------------------------------------------------------------------------------------------------------------------------------------------------------------------------------------------------------------------------------------------------------------------------------------------------------------------------------------------------------------------------------------------------------------------------------------------------------------------------------------------------------------------------------------------------------------------------------------------------------------------------------------------------------------------------------------------------------------------------------------------------------------------------------------------------------------------------------------------------------------------------------------------------------------------------------------------------------------------------------------------------------------------------------------------------------------------------------------------------------------------------------------------------------------------------------------------------------------------------------------------------|-----------|-----------|----------|
|           | A CONTRACT OF A |           |           |          |
| M8x115 mm | M8x95 mm                                                                                                                                                                                                                                                                                                                                                                                                                                                                                                                                                                                                                                                                                                                                                                                                                                                                                                                                                                                                                                                                                                                                                                                                                                                                                                                                                                                                                                                                                                                                                                                                                                                                                                                                                                                                                                                                                                                                                                                                                                                                                                                      | ⊘8/⊘25 mm | ⊘8/⊘13 mm | M8/14 mm |
| F x 1     | G x 9                                                                                                                                                                                                                                                                                                                                                                                                                                                                                                                                                                                                                                                                                                                                                                                                                                                                                                                                                                                                                                                                                                                                                                                                                                                                                                                                                                                                                                                                                                                                                                                                                                                                                                                                                                                                                                                                                                                                                                                                                                                                                                                         |           |           |          |
| B         | $\bigcirc$                                                                                                                                                                                                                                                                                                                                                                                                                                                                                                                                                                                                                                                                                                                                                                                                                                                                                                                                                                                                                                                                                                                                                                                                                                                                                                                                                                                                                                                                                                                                                                                                                                                                                                                                                                                                                                                                                                                                                                                                                                                                                                                    |           |           |          |
| 14 mm     | Ø8/Ø70 mm                                                                                                                                                                                                                                                                                                                                                                                                                                                                                                                                                                                                                                                                                                                                                                                                                                                                                                                                                                                                                                                                                                                                                                                                                                                                                                                                                                                                                                                                                                                                                                                                                                                                                                                                                                                                                                                                                                                                                                                                                                                                                                                     |           |           |          |