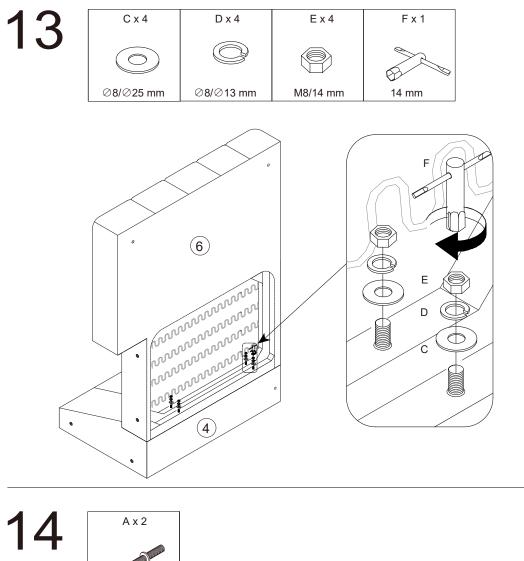

|           |           |          |







4

























12



















## care and cleaning advice fabric furniture

we hope you love your new purchase for many years to come. in order to care and maintain your new furniture, please note the following advice:

• protect from direct sunlight, direct heat and weather. all fabrics can fade over time depending on their exposure to sunlight. all natural fibre fabrics have a tendency to fade more easily, while synthetic fabrics are more hard wearing and colour fast.

• periodically clean your furniture with a soft brush or using a low suction vacuum cleaner.

• it is normal for some fabrics to pill after initial use. to remove the pills and prevent further pilling please de-pill the fabrics using a fabric stone or lint shaver.

• blot any food or liquid spills immediately with a dry, white clean cloth