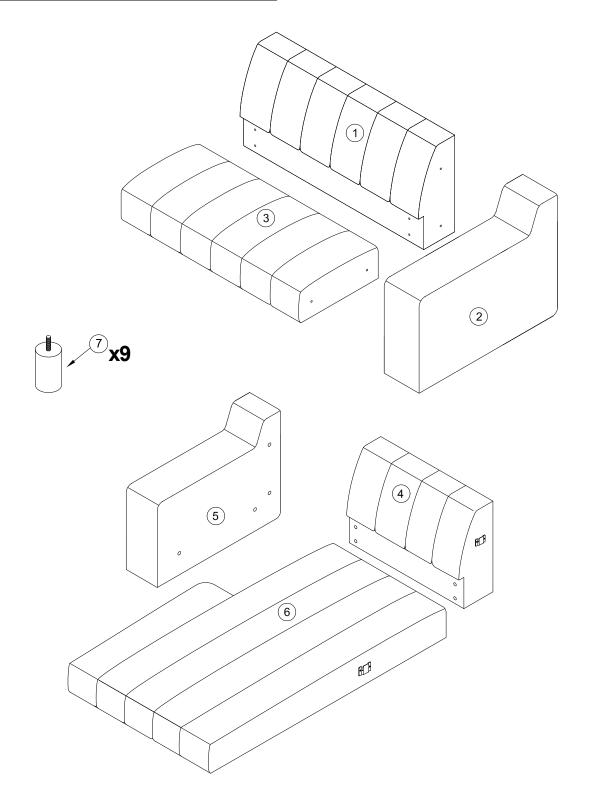

Rio

|   |   |              | $\bigvee$ |
|---|---|--------------|-----------|
|   | 1 | 1440x330x630 |           |
| 2 | 1 | 905x240x630  |           |
| 3 | 1 | 1440x650x340 |           |
| 4 | 1 | 960x330x630  |           |

|   |   |               | $\bigvee$ |
|---|---|---------------|-----------|
| 5 | 1 | 905x240x630   |           |
| 6 | 1 | 1200x1380x340 |           |
| 7 | 9 | Ø60x100       |           |

| A x 6     | B x 10                                                                                                                                                                                                                                                                                                                                                                                                                                                                                                                                                                                                                                                                                                                                                                                                                                                                                                                                                                                                                                                                                                                                                                                                                                                                                                                                                                                                                                                                                                                                                                                                                                                                                                                                                                                                                                                                                                                                                                                                                                                                                                                        | C x 16    | D x 16    | E x 16   |
|-----------|-------------------------------------------------------------------------------------------------------------------------------------------------------------------------------------------------------------------------------------------------------------------------------------------------------------------------------------------------------------------------------------------------------------------------------------------------------------------------------------------------------------------------------------------------------------------------------------------------------------------------------------------------------------------------------------------------------------------------------------------------------------------------------------------------------------------------------------------------------------------------------------------------------------------------------------------------------------------------------------------------------------------------------------------------------------------------------------------------------------------------------------------------------------------------------------------------------------------------------------------------------------------------------------------------------------------------------------------------------------------------------------------------------------------------------------------------------------------------------------------------------------------------------------------------------------------------------------------------------------------------------------------------------------------------------------------------------------------------------------------------------------------------------------------------------------------------------------------------------------------------------------------------------------------------------------------------------------------------------------------------------------------------------------------------------------------------------------------------------------------------------|-----------|-----------|----------|
|           | A CONTRACT OF A |           |           |          |
| M8x115 mm | M8x95 mm                                                                                                                                                                                                                                                                                                                                                                                                                                                                                                                                                                                                                                                                                                                                                                                                                                                                                                                                                                                                                                                                                                                                                                                                                                                                                                                                                                                                                                                                                                                                                                                                                                                                                                                                                                                                                                                                                                                                                                                                                                                                                                                      | ⊘8/⊘25 mm | ⊘8/⊘13 mm | M8/14 mm |
| F x 1     | G x 9                                                                                                                                                                                                                                                                                                                                                                                                                                                                                                                                                                                                                                                                                                                                                                                                                                                                                                                                                                                                                                                                                                                                                                                                                                                                                                                                                                                                                                                                                                                                                                                                                                                                                                                                                                                                                                                                                                                                                                                                                                                                                                                         |           |           |          |
| B         | $\bigcirc$                                                                                                                                                                                                                                                                                                                                                                                                                                                                                                                                                                                                                                                                                                                                                                                                                                                                                                                                                                                                                                                                                                                                                                                                                                                                                                                                                                                                                                                                                                                                                                                                                                                                                                                                                                                                                                                                                                                                                                                                                                                                                                                    |           |           |          |
| 14 mm     | Ø8/Ø70 mm                                                                                                                                                                                                                                                                                                                                                                                                                                                                                                                                                                                                                                                                                                                                                                                                                                                                                                                                                                                                                                                                                                                                                                                                                                                                                                                                                                                                                                                                                                                                                                                                                                                                                                                                                                                                                                                                                                                                                                                                                                                                                                                     |           |           |          |