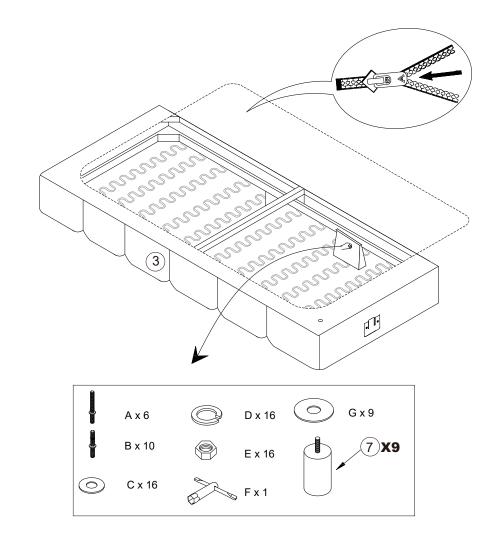

|   |   |               | $\bigvee$ |
|---|---|---------------|-----------|
| 5 | 1 | 905x240x630   |           |
| 6 | 1 | 1200x1380x340 |           |
| 7 | 9 | Ø60x100       |           |

| A x 6     | B x 10                                                                                                                                                                                                                                                                                                                                                                                                                                                                                                                                                                                                                                                                                                                                                                                                                                                                                                                                                                                                                                                                                                                                                                                                                                                                                                                                                                                                                                                                                                                                                                                                                                                                                                                                                                                                                                                                                                                                                                                                                                                                                                                        | C x 16    | D x 16    | E x 16   |
|-----------|-------------------------------------------------------------------------------------------------------------------------------------------------------------------------------------------------------------------------------------------------------------------------------------------------------------------------------------------------------------------------------------------------------------------------------------------------------------------------------------------------------------------------------------------------------------------------------------------------------------------------------------------------------------------------------------------------------------------------------------------------------------------------------------------------------------------------------------------------------------------------------------------------------------------------------------------------------------------------------------------------------------------------------------------------------------------------------------------------------------------------------------------------------------------------------------------------------------------------------------------------------------------------------------------------------------------------------------------------------------------------------------------------------------------------------------------------------------------------------------------------------------------------------------------------------------------------------------------------------------------------------------------------------------------------------------------------------------------------------------------------------------------------------------------------------------------------------------------------------------------------------------------------------------------------------------------------------------------------------------------------------------------------------------------------------------------------------------------------------------------------------|-----------|-----------|----------|
|           | A CONTRACT OF A |           |           |          |
| M8x115 mm | M8x95 mm                                                                                                                                                                                                                                                                                                                                                                                                                                                                                                                                                                                                                                                                                                                                                                                                                                                                                                                                                                                                                                                                                                                                                                                                                                                                                                                                                                                                                                                                                                                                                                                                                                                                                                                                                                                                                                                                                                                                                                                                                                                                                                                      | ⊘8/⊘25 mm | ⊘8/⊘13 mm | M8/14 mm |
| F x 1     | G x 9                                                                                                                                                                                                                                                                                                                                                                                                                                                                                                                                                                                                                                                                                                                                                                                                                                                                                                                                                                                                                                                                                                                                                                                                                                                                                                                                                                                                                                                                                                                                                                                                                                                                                                                                                                                                                                                                                                                                                                                                                                                                                                                         |           |           |          |
| B         | $\bigcirc$                                                                                                                                                                                                                                                                                                                                                                                                                                                                                                                                                                                                                                                                                                                                                                                                                                                                                                                                                                                                                                                                                                                                                                                                                                                                                                                                                                                                                                                                                                                                                                                                                                                                                                                                                                                                                                                                                                                                                                                                                                                                                                                    |           |           |          |
| 14 mm     | Ø8/Ø70 mm                                                                                                                                                                                                                                                                                                                                                                                                                                                                                                                                                                                                                                                                                                                                                                                                                                                                                                                                                                                                                                                                                                                                                                                                                                                                                                                                                                                                                                                                                                                                                                                                                                                                                                                                                                                                                                                                                                                                                                                                                                                                                                                     |           |           |          |