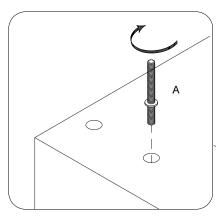

|   |   |               | $\bigvee$ |
|---|---|---------------|-----------|
| 5 | 1 | 905x240x630   |           |
| 6 | 1 | 1200x1380x340 |           |
| 7 | 9 | Ø60x100       |           |

| A x 6     | B x 10                                                                                                                                                                                                                                                                                                                                                                                                                                                                                                                                                                                                                                                                                                                                                                                                                                                                                                                                                                                                                                                                                                                                                                                                                                                                                                                                                                                                                                                                                                                                                                                                                                                                                                                                                                                                                                                                                                                                                                                                                                                                                                                        | C x 16    | D x 16    | E x 16   |
|-----------|-------------------------------------------------------------------------------------------------------------------------------------------------------------------------------------------------------------------------------------------------------------------------------------------------------------------------------------------------------------------------------------------------------------------------------------------------------------------------------------------------------------------------------------------------------------------------------------------------------------------------------------------------------------------------------------------------------------------------------------------------------------------------------------------------------------------------------------------------------------------------------------------------------------------------------------------------------------------------------------------------------------------------------------------------------------------------------------------------------------------------------------------------------------------------------------------------------------------------------------------------------------------------------------------------------------------------------------------------------------------------------------------------------------------------------------------------------------------------------------------------------------------------------------------------------------------------------------------------------------------------------------------------------------------------------------------------------------------------------------------------------------------------------------------------------------------------------------------------------------------------------------------------------------------------------------------------------------------------------------------------------------------------------------------------------------------------------------------------------------------------------|-----------|-----------|----------|
|           | A CONTRACT OF A |           |           |          |
| M8x115 mm | M8x95 mm                                                                                                                                                                                                                                                                                                                                                                                                                                                                                                                                                                                                                                                                                                                                                                                                                                                                                                                                                                                                                                                                                                                                                                                                                                                                                                                                                                                                                                                                                                                                                                                                                                                                                                                                                                                                                                                                                                                                                                                                                                                                                                                      | ⊘8/⊘25 mm | ⊘8/⊘13 mm | M8/14 mm |
| F x 1     | G x 9                                                                                                                                                                                                                                                                                                                                                                                                                                                                                                                                                                                                                                                                                                                                                                                                                                                                                                                                                                                                                                                                                                                                                                                                                                                                                                                                                                                                                                                                                                                                                                                                                                                                                                                                                                                                                                                                                                                                                                                                                                                                                                                         |           |           |          |
| B         | $\bigcirc$                                                                                                                                                                                                                                                                                                                                                                                                                                                                                                                                                                                                                                                                                                                                                                                                                                                                                                                                                                                                                                                                                                                                                                                                                                                                                                                                                                                                                                                                                                                                                                                                                                                                                                                                                                                                                                                                                                                                                                                                                                                                                                                    |           |           |          |
| 14 mm     | Ø8/Ø70 mm                                                                                                                                                                                                                                                                                                                                                                                                                                                                                                                                                                                                                                                                                                                                                                                                                                                                                                                                                                                                                                                                                                                                                                                                                                                                                                                                                                                                                                                                                                                                                                                                                                                                                                                                                                                                                                                                                                                                                                                                                                                                                                                     |           |           |          |