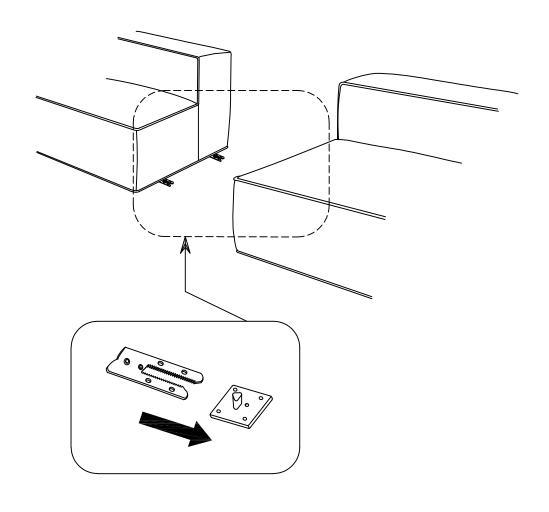

108416 Abbot

| 1 | 1 | 1740x1040x610 | 2   | 1 | 1740x1040x610 | 3 | 1 | 1460x1040x610 |
|---|---|---------------|-----|---|---------------|---|---|---------------|
|   | 4 | Ø50x50        |     | 4 | Ø50x50        | L | 4 | Ø50x50        |
|   |   |               |     |   |               |   |   |               |
| 4 | 1 | 1040x1460x610 | (5) | 1 | 1040x1460x610 | 6 | 1 | 730x1040x610  |
| L | 5 | Ø50x50        | (L) | 5 | Ø50x50        | L | 4 | Ø50x50        |
|   |   |               |     |   |               |   |   |               |
|   |   |               |     |   |               |   |   |               |
| 7 | 1 | 1040x1040x610 | 8   | 1 | 1040x1040x610 | 9 | 1 | 1030x1030x360 |
| L | 4 | Ø50x50        | L   | 4 | Ø50x50        | L | 4 | Ø50x50        |
|   |   |               |     |   |               |   |   |               |

| 1 | 8+6+5   |
|---|---------|
| 2 | 8+6+6+9 |

| 1 | 1+7+5   |
|---|---------|
| 2 | 1+7+6+9 |

| 1 | 1+3+7+5   |
|---|-----------|
| 2 | 1+3+7+6+9 |

| 1 | 4+8+5     |
|---|-----------|
| 2 | 9+6+8+6+9 |