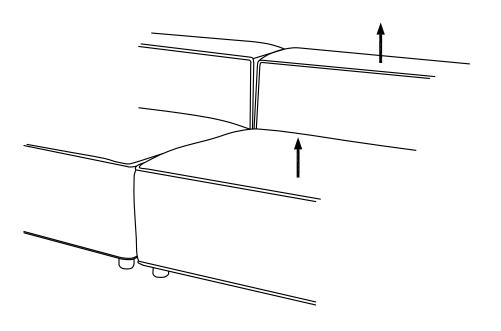

108416 Abbot

| 1 | 1 | 1740x1040x610 | 2   | 1 | 1740x1040x610 | 3 | 1 | 1460x1040x610 |
|---|---|---------------|-----|---|---------------|---|---|---------------|
|   | 4 | Ø50x50        |     | 4 | Ø50x50        | L | 4 | Ø50x50        |
|   |   |               |     |   |               |   |   |               |
| 4 | 1 | 1040x1460x610 | (5) | 1 | 1040x1460x610 | 6 | 1 | 730x1040x610  |
| L | 5 | Ø50x50        | (L) | 5 | Ø50x50        | L | 4 | Ø50x50        |
|   |   |               |     |   |               |   |   |               |
|   |   |               |     |   |               |   |   |               |
| 7 | 1 | 1040x1040x610 | 8   | 1 | 1040x1040x610 | 9 | 1 | 1030x1030x360 |
| L | 4 | Ø50x50        | L   | 4 | Ø50x50        | L | 4 | Ø50x50        |
|   |   |               |     |   |               |   |   |               |

| 1 | 8+6+5   |
|---|---------|
| 2 | 8+6+6+9 |

| 1 | 1+7+5   |
|---|---------|
| 2 | 1+7+6+9 |

| 1 | 1+3+7+5   |
|---|-----------|
| 2 | 1+3+7+6+9 |

| 1 | 4+8+5     |
|---|-----------|
| 2 | 9+6+8+6+9 |