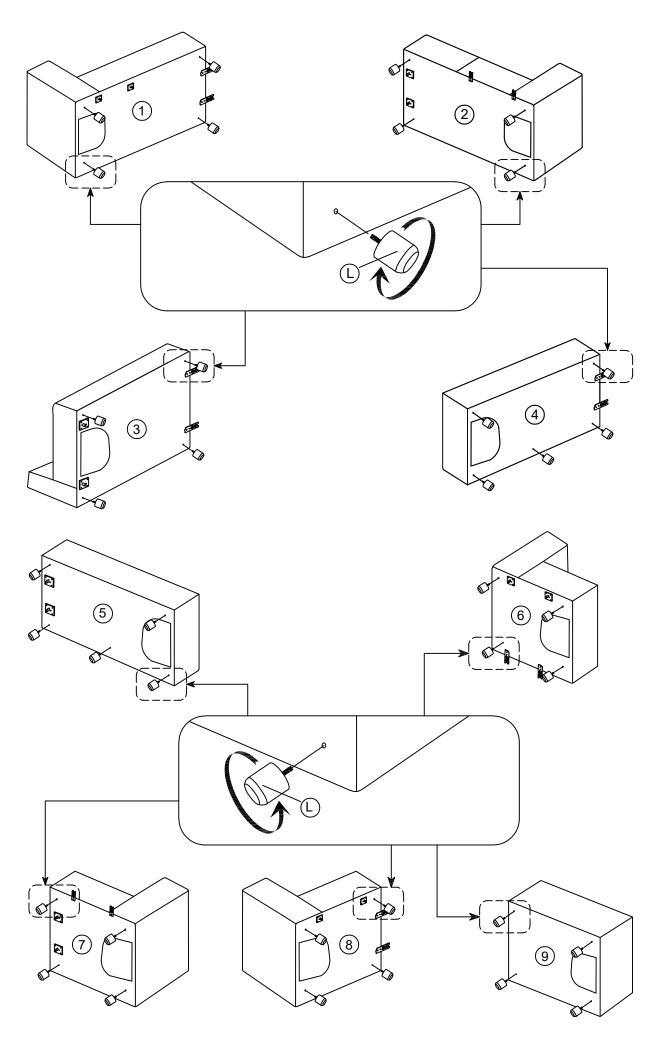

108416 Abbot

| 1 | 1 | 1740x1040x610 | 2   | 1 | 1740x1040x610 | 3 | 1 | 1460x1040x610 |
|---|---|---------------|-----|---|---------------|---|---|---------------|
|   | 4 | Ø50x50        |     | 4 | Ø50x50        | L | 4 | Ø50x50        |
|   |   |               |     |   |               |   |   |               |
| 4 | 1 | 1040x1460x610 | (5) | 1 | 1040x1460x610 | 6 | 1 | 730x1040x610  |
| L | 5 | Ø50x50        | (L) | 5 | Ø50x50        | L | 4 | Ø50x50        |
|   |   |               |     |   |               |   |   |               |
|   |   |               |     |   |               |   |   |               |
| 7 | 1 | 1040x1040x610 | 8   | 1 | 1040x1040x610 | 9 | 1 | 1030x1030x360 |
| L | 4 | Ø50x50        | L   | 4 | Ø50x50        | L | 4 | Ø50x50        |
|   |   |               |     |   |               |   |   |               |

| 1 | 8+6+5   |
|---|---------|
| 2 | 8+6+6+9 |

| 1 | 1+7+5   |
|---|---------|
| 2 | 1+7+6+9 |

| 1 | 1+3+7+5   |
|---|-----------|
| 2 | 1+3+7+6+9 |

| 1 | 4+8+5     |
|---|-----------|
| 2 | 9+6+8+6+9 |