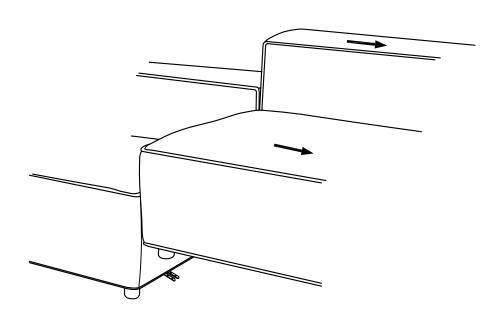

108416 Abbot

| 1 | 1 | 1740x1040x610 | 2   | 1 | 1740x1040x610 | 3 | 1 | 1460x1040x610 |
|---|---|---------------|-----|---|---------------|---|---|---------------|
|   | 4 | Ø50x50        |     | 4 | Ø50x50        | L | 4 | Ø50x50        |
|   |   |               |     |   |               |   |   |               |
| 4 | 1 | 1040x1460x610 | (5) | 1 | 1040x1460x610 | 6 | 1 | 730x1040x610  |
| L | 5 | Ø50x50        | (L) | 5 | Ø50x50        | L | 4 | Ø50x50        |
|   |   |               |     |   |               |   |   |               |
|   |   |               |     |   |               |   |   |               |
| 7 | 1 | 1040x1040x610 | 8   | 1 | 1040x1040x610 | 9 | 1 | 1030x1030x360 |
| L | 4 | Ø50x50        | L   | 4 | Ø50x50        | L | 4 | Ø50x50        |
|   |   |               |     |   |               |   |   |               |

| 1 | 8+6+5   |
|---|---------|
| 2 | 8+6+6+9 |

| 1 | 1+7+5   |
|---|---------|
| 2 | 1+7+6+9 |

| 1 | 1+3+7+5   |
|---|-----------|
| 2 | 1+3+7+6+9 |

| 1 | 4+8+5     |
|---|-----------|
| 2 | 9+6+8+6+9 |