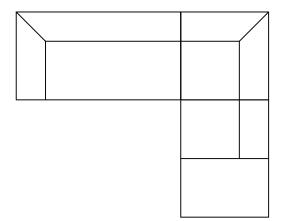

108416 Abbot

| 1 | 1 | 1740x1040x610 | 2   | 1 | 1740x1040x610 | 3 | 1 | 1460x1040x610 |
|---|---|---------------|-----|---|---------------|---|---|---------------|
|   | 4 | Ø50x50        |     | 4 | Ø50x50        | L | 4 | Ø50x50        |
|   |   |               |     |   |               |   |   |               |
| 4 | 1 | 1040x1460x610 | (5) | 1 | 1040x1460x610 | 6 | 1 | 730x1040x610  |
| L | 5 | Ø50x50        | (L) | 5 | Ø50x50        | L | 4 | Ø50x50        |
|   |   |               |     |   |               |   |   |               |
|   |   |               |     |   |               |   |   |               |
| 7 | 1 | 1040x1040x610 | 8   | 1 | 1040x1040x610 | 9 | 1 | 1030x1030x360 |
| L | 4 | Ø50x50        | L   | 4 | Ø50x50        | L | 4 | Ø50x50        |
|   |   |               |     |   |               |   |   |               |

| 1 | 8+6+5   |
|---|---------|
| 2 | 8+6+6+9 |

| 1 | 1+7+5   |
|---|---------|
| 2 | 1+7+6+9 |

| 1 | 1+3+7+5   |
|---|-----------|
| 2 | 1+3+7+6+9 |

| 1 | 4+8+5     |
|---|-----------|
| 2 | 9+6+8+6+9 |