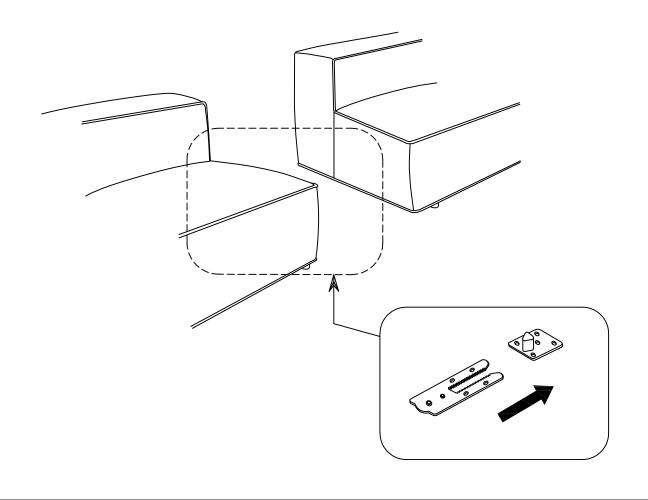

108416 Abbot

| 1 | 1 | 1740x1040x610 | 2   | 1 | 1740x1040x610 | 3 | 1 | 1460x1040x610 |
|---|---|---------------|-----|---|---------------|---|---|---------------|
|   | 4 | Ø50x50        |     | 4 | Ø50x50        | L | 4 | Ø50x50        |
|   |   |               |     |   |               |   |   |               |
| 4 | 1 | 1040x1460x610 | (5) | 1 | 1040x1460x610 | 6 | 1 | 730x1040x610  |
| L | 5 | Ø50x50        | (L) | 5 | Ø50x50        | L | 4 | Ø50x50        |
|   |   |               |     |   |               |   |   |               |
|   |   |               |     |   |               |   |   |               |
| 7 | 1 | 1040x1040x610 | 8   | 1 | 1040x1040x610 | 9 | 1 | 1030x1030x360 |
| L | 4 | Ø50x50        | L   | 4 | Ø50x50        | L | 4 | Ø50x50        |
|   |   |               |     |   |               |   |   |               |

| 1 | 8+6+5   |
|---|---------|
| 2 | 8+6+6+9 |

| 1 | 1+7+5   |
|---|---------|
| 2 | 1+7+6+9 |

| 1 | 1+3+7+5   |
|---|-----------|
| 2 | 1+3+7+6+9 |

| 1 | 4+8+5     |
|---|-----------|
| 2 | 9+6+8+6+9 |