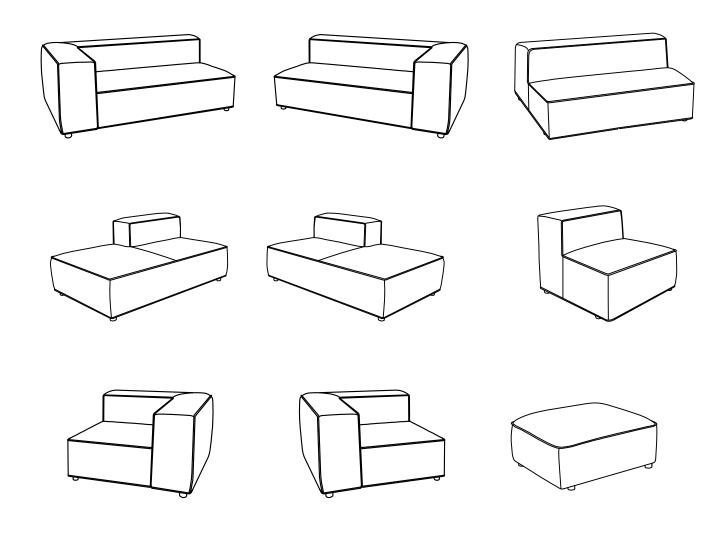

108416 Abbot

| 1 | 1 | 1740x1040x610 | 2   | 1 | 1740x1040x610 | 3 | 1 | 1460x1040x610 |
|---|---|---------------|-----|---|---------------|---|---|---------------|
|   | 4 | Ø50x50        |     | 4 | Ø50x50        | L | 4 | Ø50x50        |
|   |   |               |     |   |               |   |   |               |
| 4 | 1 | 1040x1460x610 | (5) | 1 | 1040x1460x610 | 6 | 1 | 730x1040x610  |
| L | 5 | Ø50x50        | (L) | 5 | Ø50x50        | L | 4 | Ø50x50        |
|   |   |               |     |   |               |   |   |               |
|   |   |               |     |   |               |   |   |               |
| 7 | 1 | 1040x1040x610 | 8   | 1 | 1040x1040x610 | 9 | 1 | 1030x1030x360 |
| L | 4 | Ø50x50        | L   | 4 | Ø50x50        | L | 4 | Ø50x50        |
|   |   |               |     |   |               |   |   |               |

| 1 | 8+6+5   |
|---|---------|
| 2 | 8+6+6+9 |

| 1 | 1+7+5   |
|---|---------|
| 2 | 1+7+6+9 |

| 1 | 1+3+7+5   |
|---|-----------|
| 2 | 1+3+7+6+9 |

| 1 | 4+8+5     |
|---|-----------|
| 2 | 9+6+8+6+9 |