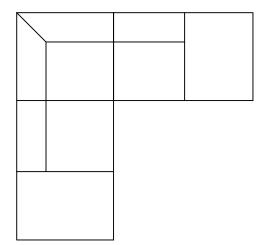

108416 Abbot

| 1 | 1 | 1740x1040x610 | 2   | 1 | 1740x1040x610 | 3 | 1 | 1460x1040x610 |
|---|---|---------------|-----|---|---------------|---|---|---------------|
|   | 4 | Ø50x50        |     | 4 | Ø50x50        | L | 4 | Ø50x50        |
|   |   |               |     |   |               |   |   |               |
| 4 | 1 | 1040x1460x610 | (5) | 1 | 1040x1460x610 | 6 | 1 | 730x1040x610  |
| L | 5 | Ø50x50        | (L) | 5 | Ø50x50        | L | 4 | Ø50x50        |
|   |   |               |     |   |               |   |   |               |
|   |   |               |     |   |               |   |   |               |
| 7 | 1 | 1040x1040x610 | 8   | 1 | 1040x1040x610 | 9 | 1 | 1030x1030x360 |
| L | 4 | Ø50x50        | L   | 4 | Ø50x50        | L | 4 | Ø50x50        |
|   |   |               |     |   |               |   |   |               |

| 1 | 8+6+5   |
|---|---------|
| 2 | 8+6+6+9 |

| 1 | 1+7+5   |
|---|---------|
| 2 | 1+7+6+9 |

| 1 | 1+3+7+5   |
|---|-----------|
| 2 | 1+3+7+6+9 |

| 1 | 4+8+5     |
|---|-----------|
| 2 | 9+6+8+6+9 |