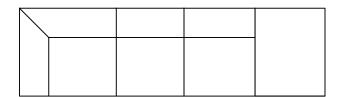

108416 Abbot

| 1 | 1 | 1740x1040x610 | 2   | 1 | 1740x1040x610 | 3 | 1 | 1460x1040x610 |
|---|---|---------------|-----|---|---------------|---|---|---------------|
|   | 4 | Ø50x50        |     | 4 | Ø50x50        | L | 4 | Ø50x50        |
|   |   |               |     |   |               |   |   |               |
| 4 | 1 | 1040x1460x610 | (5) | 1 | 1040x1460x610 | 6 | 1 | 730x1040x610  |
| L | 5 | Ø50x50        | (L) | 5 | Ø50x50        | L | 4 | Ø50x50        |
|   |   |               |     |   |               |   |   |               |
|   |   |               |     |   |               |   |   |               |
| 7 | 1 | 1040x1040x610 | 8   | 1 | 1040x1040x610 | 9 | 1 | 1030x1030x360 |
| L | 4 | Ø50x50        | L   | 4 | Ø50x50        | L | 4 | Ø50x50        |
|   |   |               |     |   |               |   |   |               |

| 1 | 8+6+5   |
|---|---------|
| 2 | 8+6+6+9 |

| 1 | 1+7+5   |
|---|---------|
| 2 | 1+7+6+9 |

| 1 | 1+3+7+5   |
|---|-----------|
| 2 | 1+3+7+6+9 |

| 1 | 4+8+5     |
|---|-----------|
| 2 | 9+6+8+6+9 |