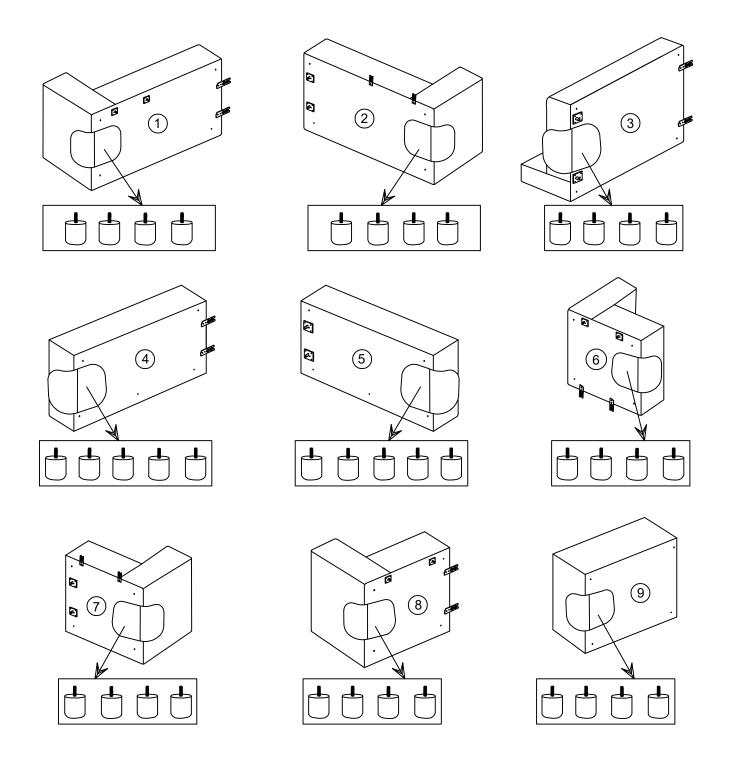

108416 Abbot

| 1 | 1 | 1740x1040x610 | 2   | 1 | 1740x1040x610 | 3 | 1 | 1460x1040x610 |
|---|---|---------------|-----|---|---------------|---|---|---------------|
|   | 4 | Ø50x50        |     | 4 | Ø50x50        | L | 4 | Ø50x50        |
|   |   |               |     |   |               |   |   |               |
| 4 | 1 | 1040x1460x610 | (5) | 1 | 1040x1460x610 | 6 | 1 | 730x1040x610  |
| L | 5 | Ø50x50        | (L) | 5 | Ø50x50        | L | 4 | Ø50x50        |
|   |   |               |     |   |               |   |   |               |
|   |   |               |     |   |               |   |   |               |
| 7 | 1 | 1040x1040x610 | 8   | 1 | 1040x1040x610 | 9 | 1 | 1030x1030x360 |
| L | 4 | Ø50x50        | L   | 4 | Ø50x50        | L | 4 | Ø50x50        |
|   |   |               |     |   |               |   |   |               |

| 1 | 8+6+5   |
|---|---------|
| 2 | 8+6+6+9 |

| 1 | 1+7+5   |
|---|---------|
| 2 | 1+7+6+9 |

| 1 | 1+3+7+5   |
|---|-----------|
| 2 | 1+3+7+6+9 |

| 1 | 4+8+5     |
|---|-----------|
| 2 | 9+6+8+6+9 |